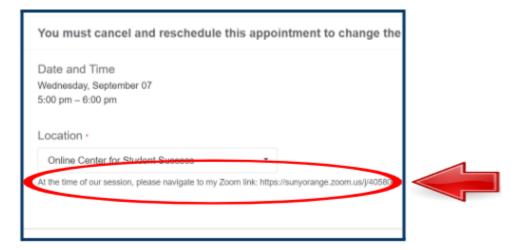

## How do I connect to my online session?

6) Click the **clock icon** of your current appointment.

7) You can find the **Zoom Link** in the bottom left. **Copy and paste** it into your address bar.

- 8) Please be patient while your tutor admits you from their waiting room.
- 9) These steps are the same for each of your online tutoring sessions with us.