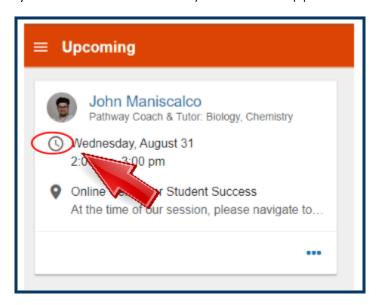

## How do I connect to my online session?

6) Click the **clock icon** of your current appointment.

7) You can find the **Zoom Link** in the bottom left. **Copy and paste** it into your address bar.

- 8) Please be patient while your tutor admits you from their waiting room.
- 9) These steps are the same for each of your online tutoring sessions with us.