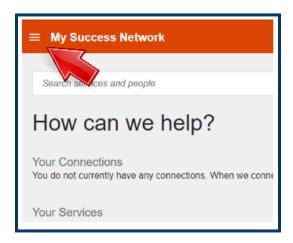

## How do I connect to my online session?

- 1) Access Orange Connect.
- 2) Log in with your SUNY Orange email and password.
- 3) Click the hamburger menu button to reveal the sidebar.

5) Select **Upcoming** to view your appointments.