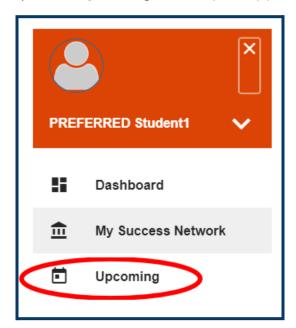

## How do I connect to my online session?

- 1) Access Orange Connect.
- 2) Log in with your SUNY Orange email and password.
- 3) Click the hamburger menu button to reveal the sidebar.

5) Select **Upcoming** to view your appointments.