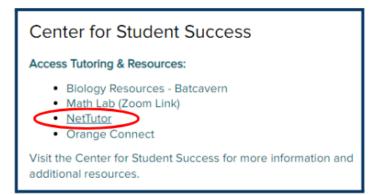

## How do I get started with NetTutor?

- 1) Log into My.SUNYOrange.edu
- 2) Click on the Student Services/Resources tab on the left

3) Under Center for Student Success on the right, click on NetTutor