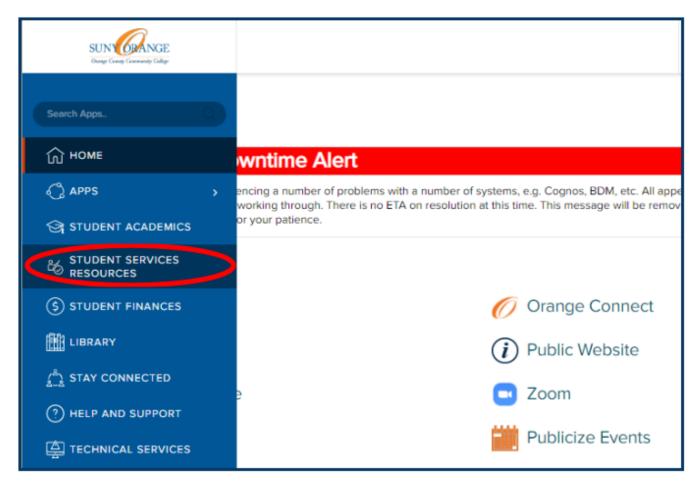

## How do I get started with NetTutor?

- 1) Log into My.SUNYOrange.edu
- 2) Click on the Student Services/Resources tab on the left

3) Under Center for Student Success on the right, click on NetTutor